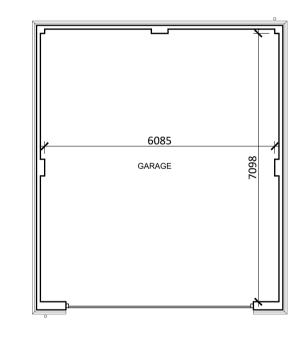

NORTH EAST ELEVATION

NORTH WEST ELEVATION

WEST ELEVATION

NORTH ELEVATION

SOUTH WEST ELEVATION

GROUND FLOOR PLAN

SOUTH EAST ELEVATION

EAST ELEVATION

SOUTH ELEVATION

GARAGE FLOOR PLAN GARAGE

GARAGE ROOF PLAN

GREYSTONE, BANNISTER HILL, BORDEN, SITTINGBOURNE, KENT. ME9 8HU.

**PLANNING** 

ALL RELEVANT DIMENSIONS AND LEVELS TO BE ASCERTAINED OR CHECKED AND VERIFIED ON SITE BEFORE SPECIFIC AREAS OF WORK ARE COMMENCED.

ASHBYRNE HOMES LTD.

HOUSETYPE C PLANS & ELEVATIONS

Drawn By Checked By Date Scale Size Revi

Drawing Number

21.29\_PL13

B Dimensions added to garages