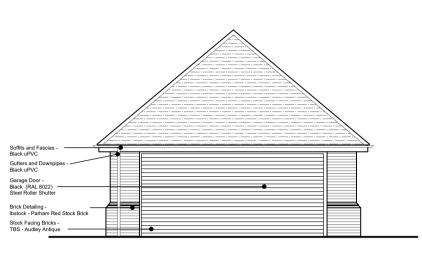

NORTH EAST ELEVATION

NORTH WEST ELEVATION

WEST ELEVATION

NORTH ELEVATION

SOUTH WEST ELEVATION

GROUND FLOOR PLAN

SOUTH EAST ELEVATION

EAST ELEVATION

SOUTH ELEVATION

GARAGE FLOOR PLAN GARAGE

GARAGE ROOF PLAN

GREYSTONE, BANNISTER HILL, BORDEN, SITTINGBOURNE, KENT. ME9 8HU.

**PLANNING** 

ALL RELEVANT DIMENSIONS AND LEVELS TO BE ASCERTAINED OR CHECKED AND VERIFIED ON SITE BEFORE SPECIFIC AREAS OF WORK ARE COMMENCED.